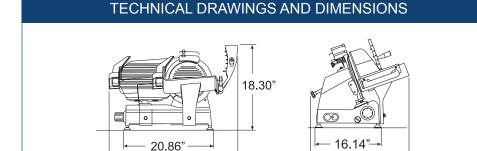

30.31"

| TECHNICAL SPECIFICATION |                                               |
|-------------------------|-----------------------------------------------|
| ITEM NUMBER             | 13629                                         |
| MODEL                   | MS-IT-300-IP                                  |
| BLADE SIZE              | 12" / 300 mm                                  |
| CUT THICKNESS RANGE     | 0 - 16 mm                                     |
| CUTTING SIZE            | 11.25" x 9" / 285.75 x 228.6 mm               |
| POWER                   | 0.50 HP / 0.37 kW                             |
| CHEESE SLICING*         | ••O                                           |
| SLICING VOLUME          | 2 hours                                       |
| RPM                     | 280                                           |
| ELECTRICAL              | 110V / 60Hz / 1Ph                             |
| NET WEIGHT              | 79.3 lbs. / 36 kg.                            |
| GROSS WEIGHT            | 84 lbs. / 38 kg.                              |
| DIMENSIONS (WDH)        | 30.31" x 21.25" x 18.30" / 770 x 540 x 465 mm |
| PACKAGING DIMENSIONS    | 28" x 25" x 21" / 711 x 635 x 533 mm          |
|                         |                                               |

21.25"

\*CHEESE SLICING RATINGS •

Telephone: 1-800-465-0234
Fax: (905) 607-0234
Email: sales@omcan.com
Website: www.omcan.com

Follow us to keep up to date with the latest news and offers