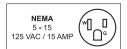

## 12-INCH MEDIUM-DUTY BELT DRIVE SLICER

ITEM: 13629 MODEL: MS-IT-300-IP

## KITCHEN EQUIPMENT

12-INCH MEDIUM-DUTY BELT DRIVE SLICER MS-IT-300-IP | ITEM 13629

- Anodised aluminium alloy body
- High carbon steel blades are hard chromed, with a hollow ground taper for extended sharpening and blade life
- · Offer exceptional cutting consistency and durability
- The carriage moves smoothly on ball bearings allowing effortless cutting of deli meats and vegetables
- · Easy to disassemble for quick cleaning