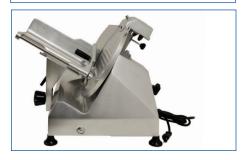

## KITCHEN EQUIPMENT

12-INCH MEDIUM-DUTY BELT DRIVE SLICER MS-IT-300-IP | ITEM 13629

- Anodised aluminium alloy body
- High carbon steel blades are hard chromed, with a hollow ground taper for extended sharpening and blade life
- · Offer exceptional cutting consistency and durability
- The carriage moves smoothly on ball bearings allowing effortless cutting of deli meats and vegetables
- · Easy to disassemble for quick cleaning