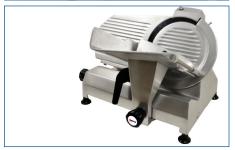

## 12-INCH MEDIUM-DUTY BELT DRIVE SLICER

ITEM: 13629 MODEL: MS-IT-300-IP

## KITCHEN EQUIPMENT

12-INCH MEDIUM-DUTY BELT DRIVE SLICER MS-IT-300-IP | ITEM 13629

- Anodised aluminium alloy body
- High carbon steel blades are hard chromed, with a hollow ground taper for extended sharpening and blade life
- · Offer exceptional cutting consistency and durability
- The carriage moves smoothly on ball bearings allowing effortless cutting of deli meats and vegetables
- · Easy to disassemble for quick cleaning